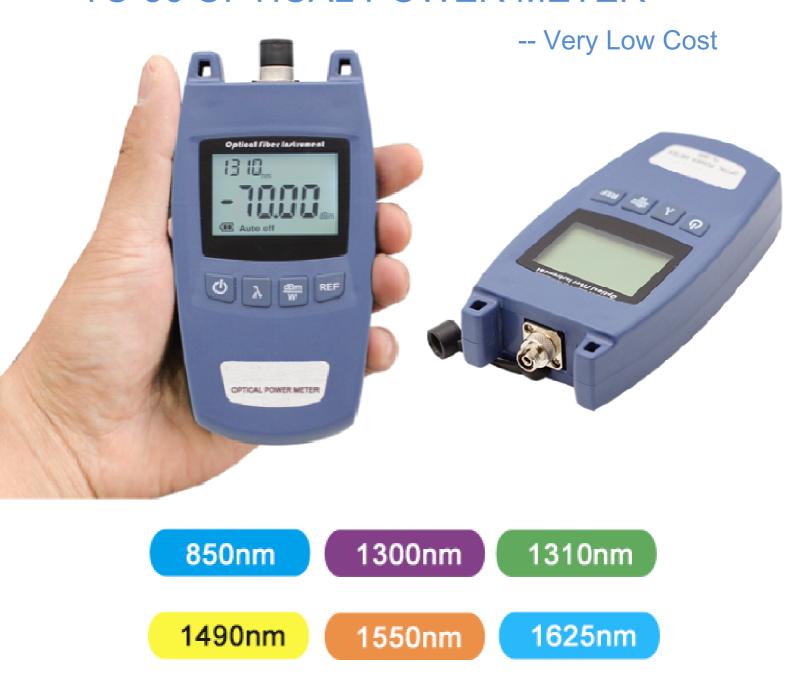

## TC-36 OPTICAL POWER METER

#### I. Introduction

TC-36 Low-Cost Optical Power Meter is a self-developed test instrument which is widely used for installation, operation and maintenance of fiber-optic network. TC-36 can test optical power within the range of 800~1700nm wave length. There are 850nm, 1300nm, 1310nm, 1490nm, 1550nm, 1625nm, six calibrated wavelength.