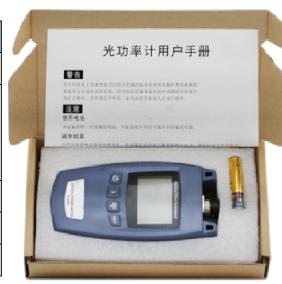

## V. Packaging

| NO. | ACCESSORY           | QTY.                                           |  |
|-----|---------------------|------------------------------------------------|--|
| 1   | Optical Power Meter | 1 PCS                                          |  |
|     | FC                  | 1 SET (Different according to your own choice) |  |
| 2   | FC/SC               |                                                |  |
|     | FC/SC/ST            |                                                |  |
| 3   | User Manual         | 1 PCS                                          |  |
| 4   | AAA Battery         | 3 PCS                                          |  |
| 5   | Carrying Box        | 1 PCS                                          |  |