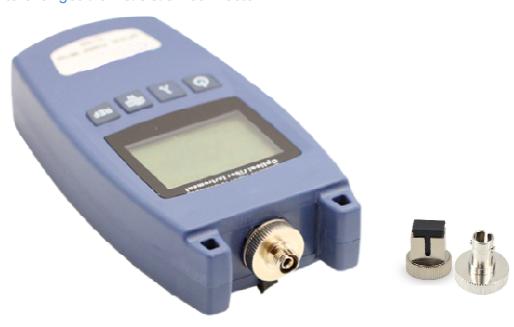

### II. Layout

- 1. Wavelength
- 2. Power Value
- 3. Unit
- 4. Power Indication
- 5. Auto-Off
- 6. ON/OFF
- 7. Choose Wavelengths
- 8. Relative Mode
- 9. Absolute Mode
- 10. Detector

#### IV. Connectors

2. OPM with interchangeable FC/SC connector

3. OPM with interchangeable FC/SC/ST connector