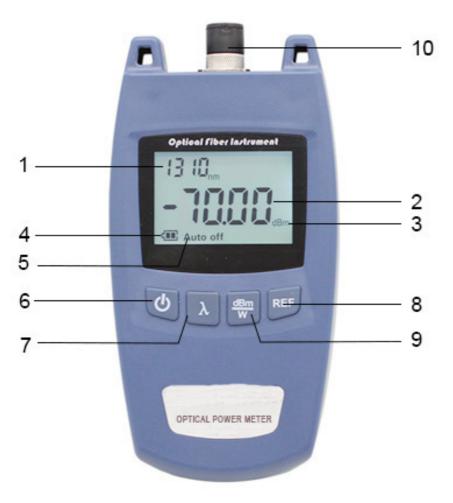

### II. Layout

- 1. Wavelength
- 2. Power Value
- 3. Unit
- 4. Power Indication
- 5. Auto-Off
- 6. ON/OFF
- 7. Choose Wavelengths
- 8. Relative Mode
- 9. Absolute Mode
- 10. Detector